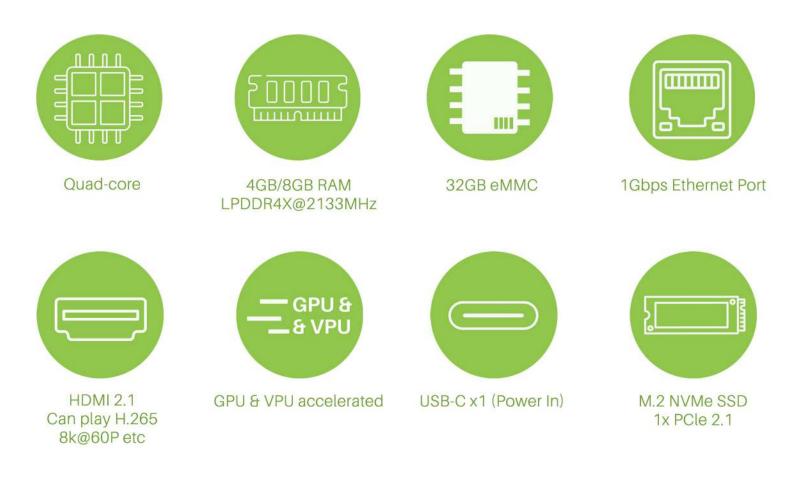

## SPECIFICATIONS

In terms of specifications, this device is truly impressive. With its **cloud-managed** capabilities, you can **easily access and control the appliance remotely**, providing you with flexibility and convenience. The HDMI port supports resolutions of up to **7680x4320 @60Hz**, ensuring that you experience stunning visuals on your display. Powered by a robust **quad-core ARM Cortex processor** and equipped with **8GB LPDDR4X RAM and 32GB eMMC storage**, this appliance is ready to handle even the most demanding surveillance tasks. Additionally, the **2.5G Ethernet port** ensures fast and reliable connectivity, allowing for seamless video streaming.