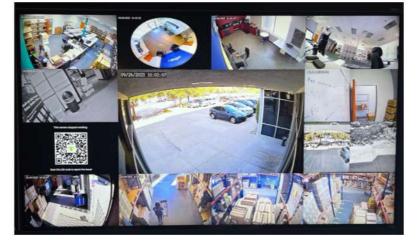

The IPT-CAMViewer-ONE is a true cloudmanaged plug-and-play decoder appliance. The unit gets preconfigured and then can be adjusted and set up over IPTECHVIEW SYSTEM's

remote management interface. Admins can configure grid layouts for all their CamViewers remotely. The device will then operate like a local system, connect to the cameras, and show local video streams at up to 30 FPS for up to 24 simultaneous video feeds.

This provides users with natural-looking fast video and a comprehensive situational awareness. It can also be used as a deterrent to show that a high-quality video system is live.

Whether you are monitoring a large office space, a manufacturing facility, or even a retail store, this appliance ensures that you never miss a moment. Its ability to decode main and high-profile H.264 RTSP video streams guarantees crystal-clear image quality, allowing you to see every detail with precision.