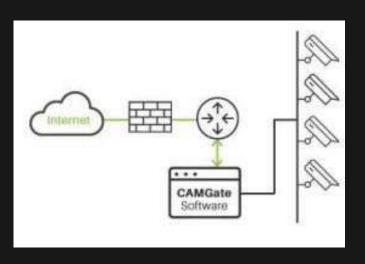

#### How to manage Devices that are not IPTECHVIEW Ready?

IPTECHVIEW created several solutions to empower partners to access, manage and monitor the health of almost anything and in some cases to ensure the cyber security of these devices by not letting them be access directly and eliminating the need for Port Forwarding.

# **■ IPTECH**VIEW™

- Phones
- Cameras
- Printers
- PCs
- Network Equipment

With the IPT-Sec-Gate Securely and Remotely Manage and Monitor anything that has a web interface.

### **CAM**Gate

# **■ IPTECH**VIEW™

Integrate existing non cloud-direct cameras to IPTECHVIEW

Cyber Secure legacy cameras behind a two way network protection.