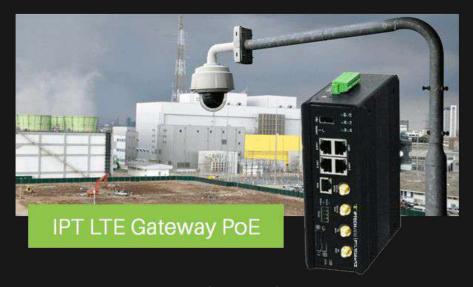

#### IPT LTE-Gate-POE

The Secret Sauce of IPTECHVIEW's MobileBASE is the IPT LTE-Gate-POE.

Cloud managed on IPTECHVIEW. It does not need Static IP. It Includes 2 SIM LTE for Failover, 120W of POE for up to 4 cameras, the ability to remotely power cycle each port and a WiFi Access Point so you can have some devices bridge in via WiFi.

## LTE Gate POE

An LTE Router made for IP Camera Projects. Includes POE, Wifi AP