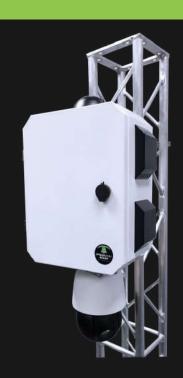

## MobileBASE CAM

Wireless Standard MobileBASE, your Extendable Modular Rapid Deployment Base Unit Or simply get the MobileBASE-2CAM - Ready to use w 2 Active Deterrent 90° Cameras

#### IPT LTE-Gate-POE

The Secret Sauce of IPTECHVIEW's MobileBASE is the IPT LTE-Gate-POE.

Cloud managed on IPTECHVIEW. It does not need Static IP. It Includes 2 SIM LTE for Failover, 120W of POE for up to 4 cameras, the ability to remotely power cycle each port and a WiFi Access Point so you can have some devices bridge in via WiFi.

Think about minimum points of failure and fast servicing of your remote projects.