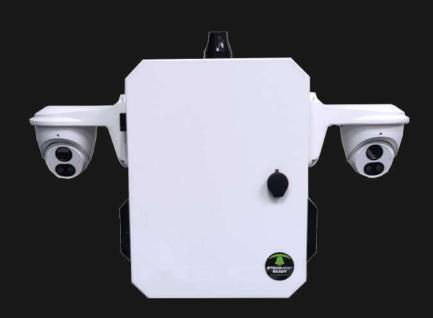

## MobileBASE CAM

Wireless Standard MobileBASE, your Extendable Modular Rapid Deployment Base Unit Or simply get the MobileBASE-2CAM - Ready to use w 2 Active Deterrent 90° Cameras

#### IPT LTE-Gate-POE

The Secret Sauce of IPTECHVIEW's MobileBASE is the IPT LTE-Gate-POE.

Cloud managed on IPTECHVIEW. It does not need Static IP. It Includes 2 SIM LTE for Failover, 120W of POE for up to 4 cameras, the ability to remotely power cycle each port and a WiFi Access Point so you can have some devices bridge in via WiFi.