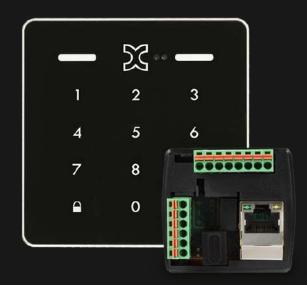

# IPTECHVIEW™ Door Locks, Relays, and Keypads

Keypad and Cloud Controller for new or existing Stikes and Mag-locks

© 2023 IPTECHVIEW, Inc www.iptechview.com

## Door Locks, Relays, and Keypads

Add Access Control to retrofit normal doors without any wires or power.

Solves the man problems of legacy installations, puts the customer and ease of use in the center and puts solution in the users hands.