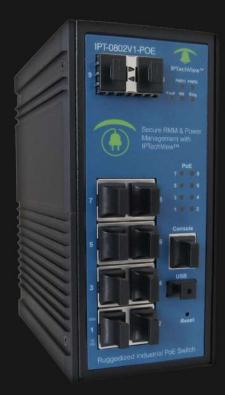

# **IPTECH**VIEW™

- Ruggedized Industrial Switch
- Remotely Power Cycle Individual Ports
- See Device Type / MAC by Port