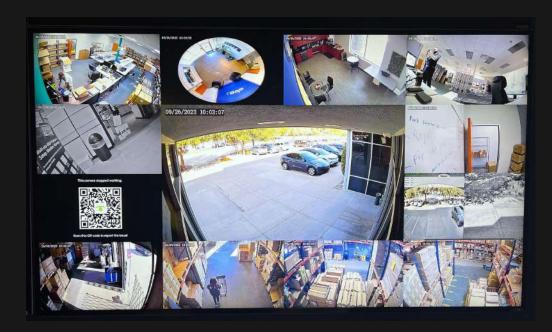

#### Local Video Streaming and Local Redundancy for Our Cloud Solution

"The Cloud is very promising, but if I can't see all my cameras at full speed in-house without using up too much bandwidth it will not work for me."

"I can't be blind if there is an internet outage."

The IPTECHVIEW CamViewer is a Game Changer and provides viewing at upto 30 FPS of cameras locally in different areas of our office. All with Cloud Management.