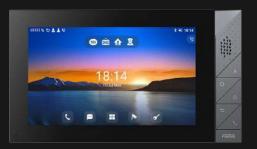

### Door Station & Video Intercom

Video Intercom Preconfigured to work with full Remote Cloud Management & CLoud PBX Option Single Button, Multi-tenant or Face Recognition. Fast and Easy Deployment.