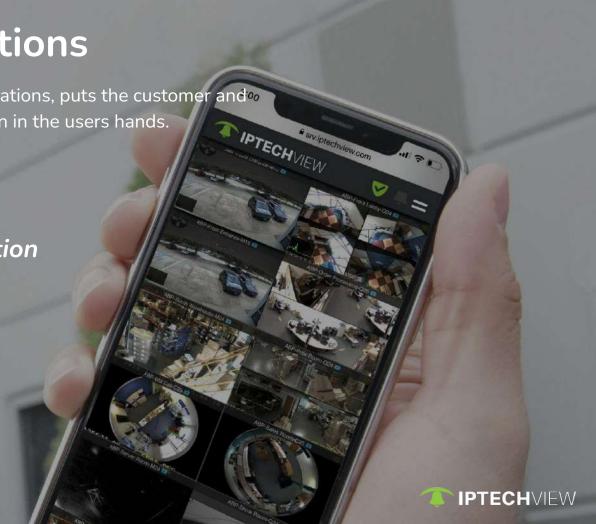

## Door Locks, Relays, and Keypads

Add Access Control to retrofit normal doors without any wires or power.

Solves the man problems of legacy installations, puts the customer and ease of use in the center and puts solution in the users hands.