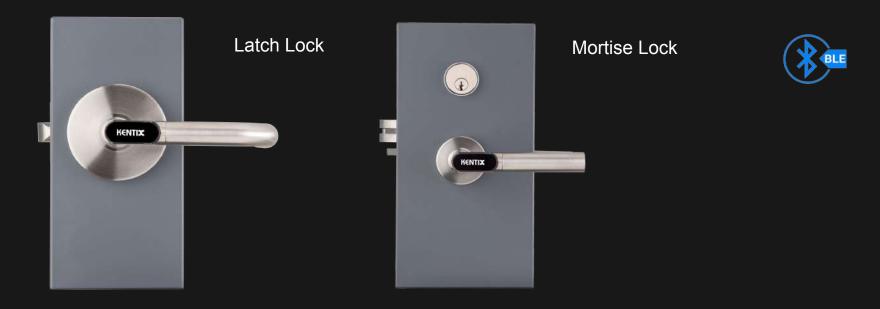

#### **Our Unique Approach For Access Control**

Our goal was to enable faster deployment and when possible leverage what is already there to minimize labor.

To that end, we curated and integrated with select hardware that will work universally with existing strikes and mag locks. We integrated with universal locks supporting Bluetooth Low Energy, that require no wiring and enable expanding access control to doors to offer a completely different price point and installation speed.

## Door Locks, Relays, and Keypads

Add Access Control to retrofit normal doors without any wires or power.

Solves the man problems of legacy installations, puts the customer and ease of use in the center and puts solution in the users hands.