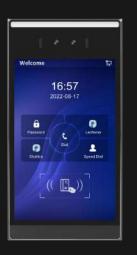

### Door Station & Video Intercom

Video Intercom Preconfigured to work with full Remote Cloud Management & CLoud PBX Option Single Button, Multi-tenant or Face Recognition. Fast and Easy Deployment.